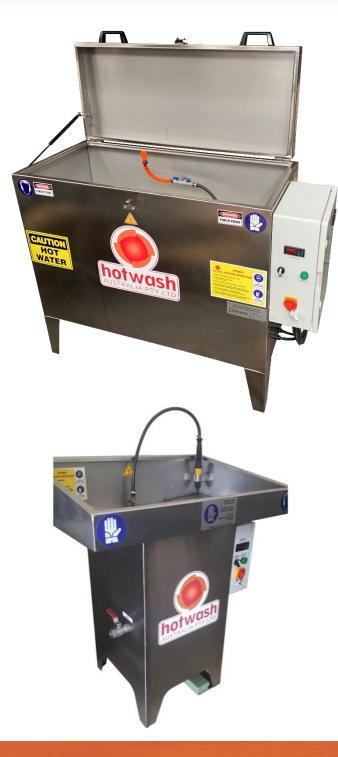

## **SS1200-HMW**

STRONGER WITH

PREFERRED SUPPLIER

| Specifications           |                 |
|--------------------------|-----------------|
| Internal Dimensions      | 500x1200x300mm  |
| Load Capacity            | 60kg            |
| Construction             | Stainless Steel |
| Power Consumption        | 15 Amp          |
| Heater Element           | 2.5kW           |
| Water Flow Operation     | Foot Pedal      |
| Cleaning Mechanisms      | Spray & Brush   |
| Auto water level cut-out | Installed       |

## **SS850-HMW**

**Specifications** 

| Internal Dimensions      | 600x900x110mm   |
|--------------------------|-----------------|
| Load Capacity            | 50kg            |
| Construction             | Stainless Steel |
| Power Consumption        | ??              |
| Heater Element           | 2.5kW           |
| Water Flow Operation     | Foot Pedal      |
| Cleaning Mechanisms      | Spray & Brush   |
| Auto water level cut-out | Installed       |