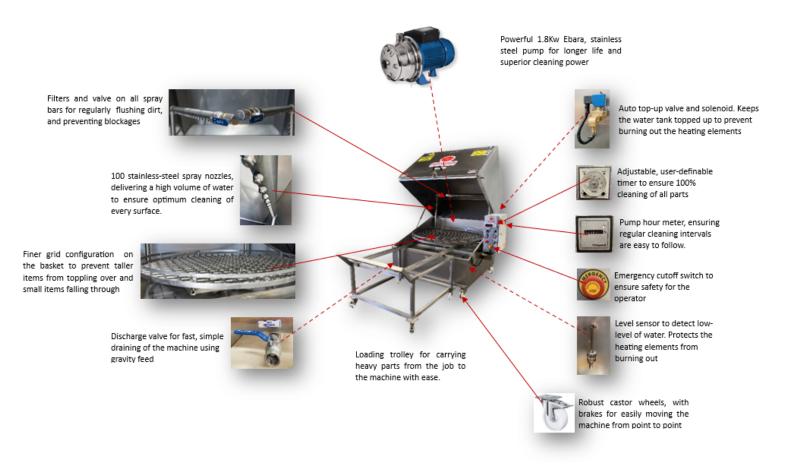

## SS1100-T AUTOMATIC PARTS WASHER FEATURES & BENEFITS

| FEATURES                             | BENEFITS                                                                        |
|--------------------------------------|---------------------------------------------------------------------------------|
| Loading basket with finer grid       | Prevents talll items from toppling over and smaller items from falling through. |
| Loading trolley                      | For carrying heavy parts from the job to the machine with ease.                 |
| Filters on spraybars                 | For regularly flushing dirt, and preventing blockages in the spray nozzles      |
| 100 x spray nozzles                  | Delivering a high volume of water to ensure optimum cleaning of every surface.  |
| Auto top-up                          | Keeps the water tank topped up to prevent burning out the heating elements      |
| Water level sensor                   | Protects the heating elements from burning out.                                 |
| Pump hour meter                      | Ensures regular cleaning intervals are easy to follow.                          |
| Castor wheels                        | For easily moving the machine from point to point as and when required          |
| 1.8kw Ebara stainless-steel pump     | For longer pump lifespan and superior cleaning power                            |
| Adjustable cleaning timer            | User-definable timer to ensure 100% cleaning of all parts                       |
| <b>Emergency cut-off button</b>      | Ensures safety for the operator                                                 |
| AISI304 Stainless-Steel construction | Gives the machine a longer lifespan                                             |