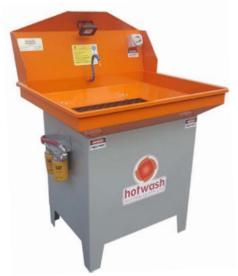

## SW1000-HD

## **HEAVY DUTY COLD SOLVENT & WATER BASED MANUAL WASHERS**

The Hotwash heavy-duty solvent cleaning systems were specifically designed for parts cleaning in Caterpillar dealer workshops to satisfy the Caterpillar contamination control specification. The SW1000HD-CAT sink is designed to meet or exceed the ISO 16/13 cleanliness requirement for Caterpillar workshops throughout a 3 month service period.

Model: SW1000HD

Width (inside) mm: 1000 Front to Rear (inside) 008 mm: Height (to top) 1000 Drum Size mm: 100

(litres): Power 240V 10 Amp

Required: 10 Pump Output (LPM): Yes

Light Fitted: 2 + Mobility Handle (handle Castors Available: optional) 100 Micron 1<sup>st</sup> Stage 25 Micron 2<sup>nd</sup> Stage

Filtration:

**CAT SPEC** 

10 Micron 3<sup>rd</sup> Stage 3 Micron 4<sup>th</sup> Stage

3 mm Sink Metal Gauge 80 Kg

Weight

120cm x 120xm x180cm Shipping Dimensions

150kg Shipping Weight