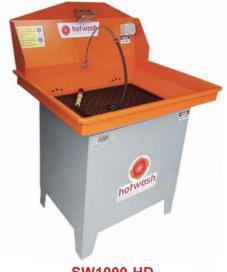

## SW1000-HD

## **HEAVY DUTY COLD SOLVENT & WATER BASED MANUAL WASHERS**

The Hotwash heavy-duty solvent cleaning systems were specifically designed for parts cleaning in Caterpillar dealer workshops to satisfy the Caterpillar contamination control specification. The SW1000HD-CAT sink is designed to meet or exceed the ISO 16/13 cleanliness requirement for Caterpillar workshops throughout a 3 month service period.

Model: SW1000HD

Width (inside) mm: 1000 Front to Rear (inside) 008 mm: Height (to top) 1000 Drum Size mm: 100

(litres): Power 240V 10 Amp

Required: 10 Pump Output (LPM): Yes

Light Fitted: 2 + Mobility Handle (handle Castors Available: optional) 100 Micron 1<sup>st</sup> Stage 25 Micron 2<sup>nd</sup> Stage

Filtration:

**CAT SPEC** 

10 Micron 3<sup>rd</sup> Stage 3 Micron 4<sup>th</sup> Stage

3 mm Sink Metal Gauge 80 Kg

Weight

120cm x 120xm x180cm Shipping Dimensions

150kg Shipping Weight