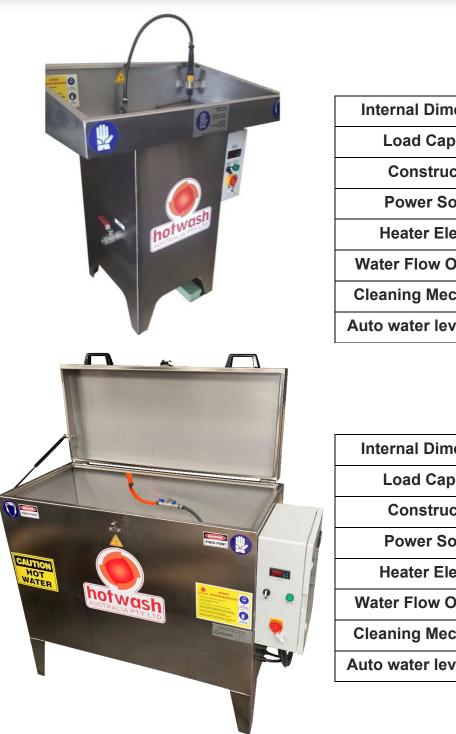

## **SS850-HMW**

| Specifications  |  |
|-----------------|--|
| 600x900x110mm   |  |
| 50kg            |  |
| Stainless Steel |  |
| 1PH/10Amp       |  |
| 2.5kW           |  |
| Foot Pedal      |  |
| Spray & Brush   |  |
| Installed       |  |
|                 |  |

## **SS1200-HMW**

| Specifications           |                 |  |
|--------------------------|-----------------|--|
| Internal Dimensions      | 500x1200x300mm  |  |
| Load Capacity            | 60kg            |  |
| Construction             | Stainless Steel |  |
| Power Source             | 1PH/15Amp       |  |
| Heater Element           | 2.5kW           |  |
| Water Flow Operation     | Foot Pedal      |  |
| Cleaning Mechanisms      | Spray & Brush   |  |
| Auto water level cut-out | Installed       |  |